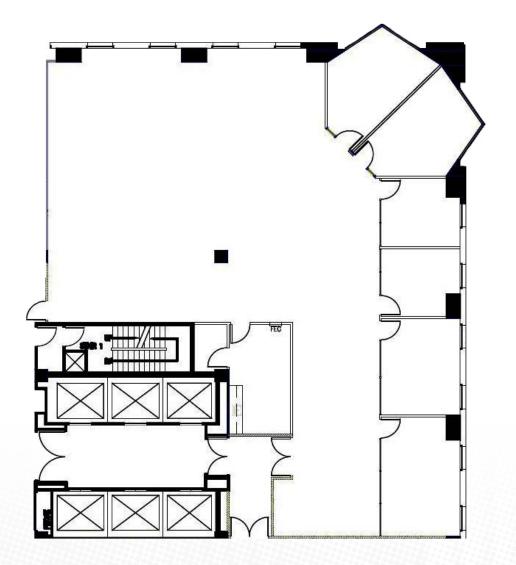

## CURRENT AVAILABILITIES

201

| SUITE | RSF    | AVAILABLE | COMMENTS                                                                                                       |
|-------|--------|-----------|----------------------------------------------------------------------------------------------------------------|
| 1350  | 5,781  | NOW       | Mostly open space with 4 conference rooms, kitchen and stor-<br>age. Double Door identity off of the elevator. |
| 1200  | 10,192 | NOW       | 2 conference rooms, 10 private offices, kitchen, IT/storage and open area for workstations.                    |
| 600   | 5,458  | NOW       | Mostly open space with 6 conference rooms and kitchen. Double door identity off the elevator.                  |
| 490   | 1,973  | NOW       | Conference room, 3 private offices, kitchen, IT/storage and open area for workstations.                        |
| 350   | 3,716  | NOW       | 6 Offices, 2 conference rooms, kitchen and open space.                                                         |
| 325   | 5,474  | 7/1/21    | Brand new creative spec suite underway.                                                                        |
| 200   | 11,177 | NOW       | To be delivered in shell condition with direct access to an outdoor patio.                                     |

| SUITE | RSF    | AVAILABLE | COMMENTS                                                                                           |
|-------|--------|-----------|----------------------------------------------------------------------------------------------------|
| 200   | 11,177 | NOW       | Hypothetical plan, space to be delivered in shell condition.<br>Direct access to an outdoor patio. |