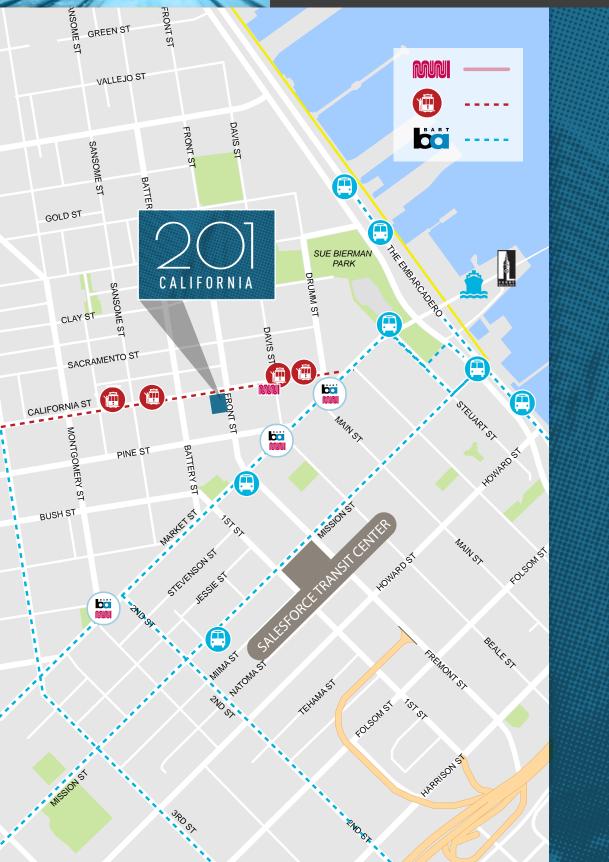

CREATIVE SPACE IN THE HEART OF THE FINANCIAL DISTRICT

IMMEDIATE ACCESS TO PUBLIC TRANSPORTATION

STREET CAR

CENTRAL SUBWAY (COMING SOON)