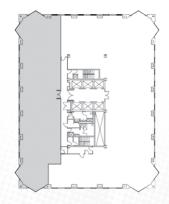

| SUITE | RSF    | AVAILABLE | COMMENTS                                                                                    |
|-------|--------|-----------|---------------------------------------------------------------------------------------------|
| 1200  | 10,192 | NOW       | 2 conference rooms, 10 private offices, kitchen, IT/storage and open area for workstations. |