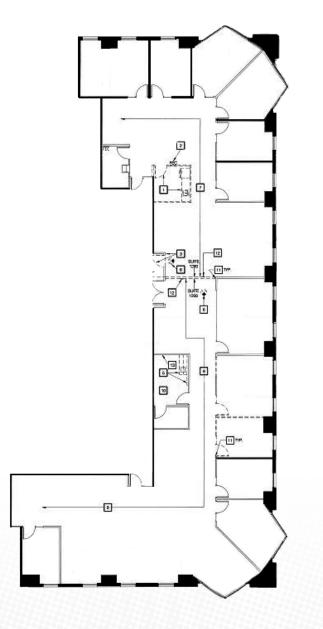

| SUITE | RSF   | AVAILABLE | COMMENTS                                                                                                                                                |
|-------|-------|-----------|---------------------------------------------------------------------------------------------------------------------------------------------------------|
| 325   | 5,474 | 7/1/21    | Brand new creative spec suite underway with 3 large confer-<br>ence rooms, 3 phone rooms, kitchen, copy/print and large open<br>space for workstations. |