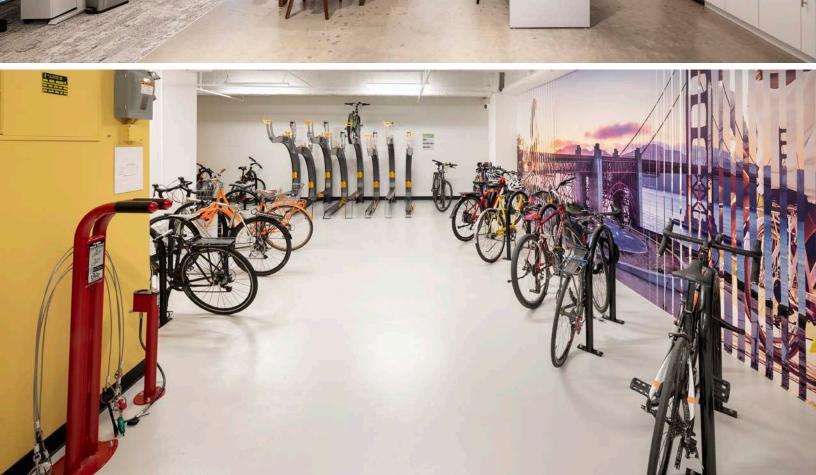

### PROPERTY FEATURES

A 17-story Class A office building strategically located in the heart of San Francisco's Central Business District. 201 California is a destination for dynamic companies seeking a prime location in a workplace environment where traditional and new technology firms can attract and engage their workforce



CREATIVE SPACE IN THE HEART OF THE FINANCIAL DISTRICT



IMMEDIATE ACCESS TO PUBLIC TRANSPORTATION





STREET CAR





CENTRAL SUBWAY (COMING SOON)

## CURRENT AVAILABILITIES

201

| SUITE | RSF    | AVAILABLE | COMMENTS                                                                                                       |
|-------|--------|-----------|----------------------------------------------------------------------------------------------------------------|
| 1350  | 5,781  | NOW       | Mostly open space with 4 conference rooms, kitchen and stor-<br>age. Double Door identity off of the elevator. |
| 1200  | 10,192 | NOW       | 2 conference rooms, 10 private offices, kitchen, IT/storage and open area for workstations.                    |
| 600   | 5,458  | NOW       | Mostly open space with 6 conference rooms and kitchen. Double door