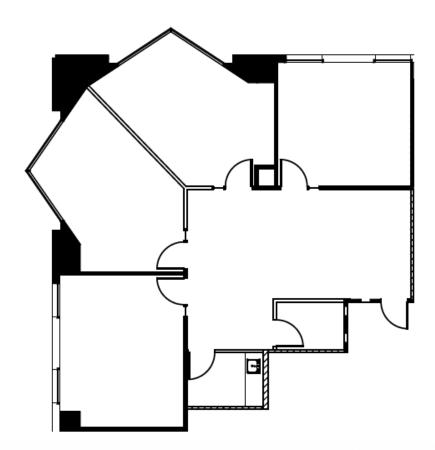

## CURRENT AVAILABILITIES

201

| SUITE | RSF    | AVAILABLE | COMMENTS                                                                                                       |
|-------|--------|-----------|----------------------------------------------------------------------------------------------------------------|
| 1350  | 5,781  | NOW       | Mostly open space with 4 conference rooms, kitchen and stor-<br>age. Double Door identity off of the elevator. |
| 1200  | 10,192 | NOW       | 2 conference rooms, 10 private offices, kitchen, IT/storage and open area for workstations.                    |
| 600   | 5,458  | NOW       | Mostly open space with 6 conference rooms and kitchen. Double door identity off the elevator.                  |
| 490   | 1,973  | NOW       | Conference room, 3 private offices, kitchen, IT/storage and open area for workstations.                        |
| 350   | 3,716  | NOW       | 6 Offices, 2 conference rooms, kitchen and open space.                                                         |
| 325   | 5,474  | 7/1/21    | Brand new creative spec suite underway.                                                                        |
| 200   | 11,177 | NOW       | To be delivered in shell condition with direct access to an outdoor patio.                                     |

| SUITE | RSF    | AVAILABLE | COMMENTS                                                                                           |
|-------|--------|-----------|----------------------------------------------------------------------------------------------------|
| 200   | 11,177 | NOW       | Hypothetical plan, space to be delivered in shell condition.<br>Direct access to an outdoor patio. |