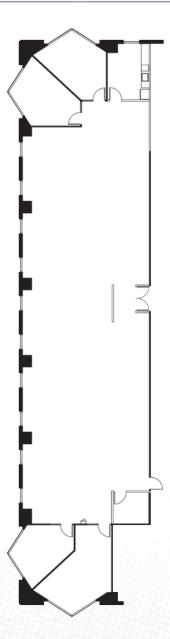

| SUITE | RSF   | AVAILABLE | COMMENTS                                                                                                  |
|-------|-------|-----------|-----------------------------------------------------------------------------------------------------------|
| 1350  | 5,781 | NOW       | Mostly open space with 4 conference rooms, kitchen and storage. Double Door identity off of the elevator. |