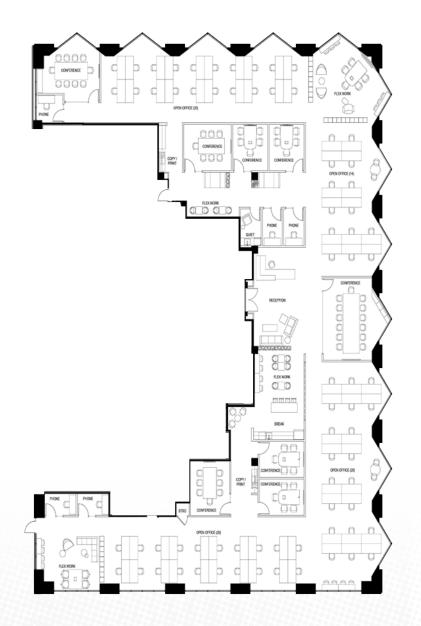

| SUITE | RSF    | AVAILABLE | COMMENTS                                                                                           |
|-------|--------|-----------|----------------------------------------------------------------------------------------------------|
| 200   | 11,177 | NOW       | Hypothetical plan, space to be delivered in shell condition.<br>Direct access to an outdoor patio. |