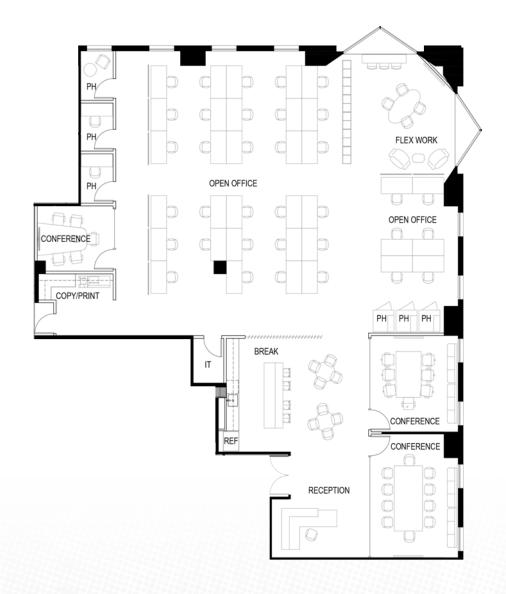

# CALIFORNIA

| SUITE | RSF   | AVAILABLE | COMMENTS                                               |
|-------|-------|-----------|--------------------------------------------------------|
| 350   | 3,716 | NOW       | 6 Offices, 2 conference rooms, kitchen and open space. |