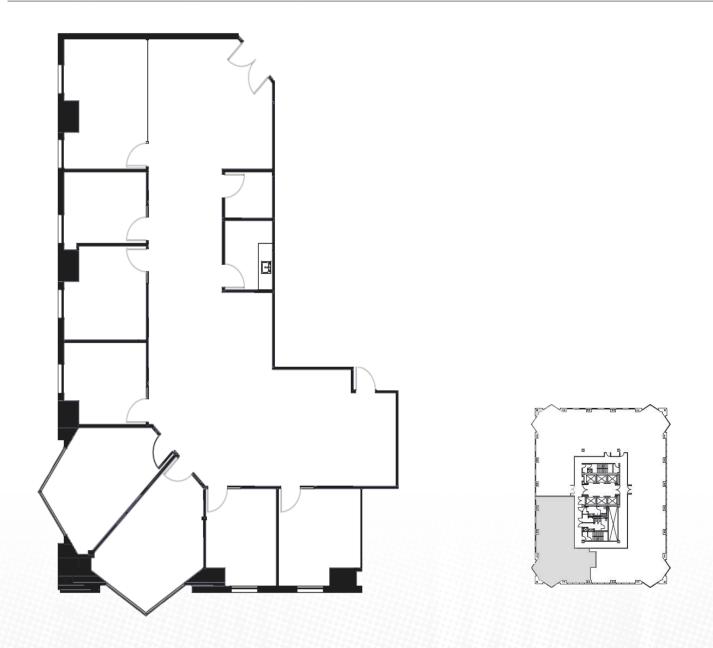

| SUITE | RSF   | AVAILABLE | COMMENTS                                                                                                  |
|-------|-------|-----------|-----------------------------------------------------------------------------------------------------------|
| 1350  | 5,781 | NOW       | Mostly open space with 4 conference rooms, kitchen and storage. Double Door identity off of the elevator. |