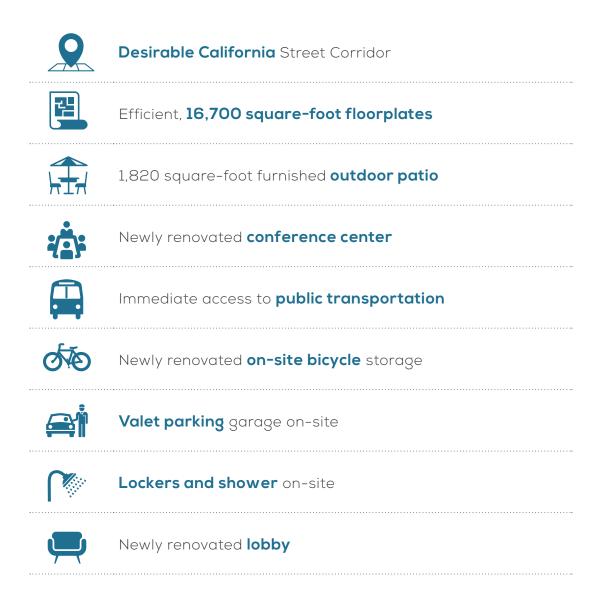

### PROPERTY FEATURES

A 17-story Class A office building strategically located in the heart of San Francisco's Central Business District. 201 California is a destination for dynamic companies seeking a prime location in a workplace environment where traditional and new technology firms can attract and engage their workforce



CREATIVE SPACE IN THE HEART OF THE FINANCIAL DISTRICT



IMMEDIATE ACCESS TO PUBLIC TRANSPORTATION





STREET CAR





CENTRAL SUBWAY (COMING SOON)

## CURRENT AVAILABILITIES

201

| SUITE | RSF    | AVAILABLE | COMMENTS                                                                                                       |
|-------|--------|-----------|----------------------------------------------------------------------------------------------------------------|
| 1350  | 5,781  | NOW       | Mostly open space with 4 conference rooms, kitchen and stor-<br>age. Double Door identity off of the elevator. |
| 1200  | 10,192 | NOW       | 2 conference rooms, 10 private offices, kitchen, IT/storage and open area for workstations.                    |
| 600   | 5,458  | NOW       | Mostly op