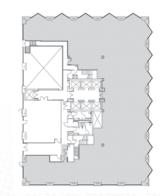

## CURRENT AVAILABILITIES

201

| SUITE | RSF    | AVAILABLE | COMMENTS                                                                                                       |
|-------|--------|-----------|----------------------------------------------------------------------------------------------------------------|
| 1350  | 5,781  | NOW       | Mostly open space with 4 conference rooms, kitchen and stor-<br>age. Double Door identity off of the elevator. |
| 1200  | 10,192 | NOW       | 2 conference rooms, 10 private offices, kitchen, IT/storage and open area for workstations.                    |
| 600   | 5,458  | NOW       | Mostly open space with 6 conference rooms and kitchen. Double door identity off the elevator.                  |
| 490   | 1,973  | NOW       | Conference room, 3 private offices, kitchen, IT/storage and open area for workstations.                        |
| 350   | 3,716  | NOW       | 6 Offices, 2 conference rooms, kitchen and open space.                                                         |
| 325   | 5,474  | 7/1/21    | Brand new creative spec suite underway.                                                                        |
| 200   | 11,177 | NOW       | To be delivered in shell condition with direct access to an outdoor patio.                                     |